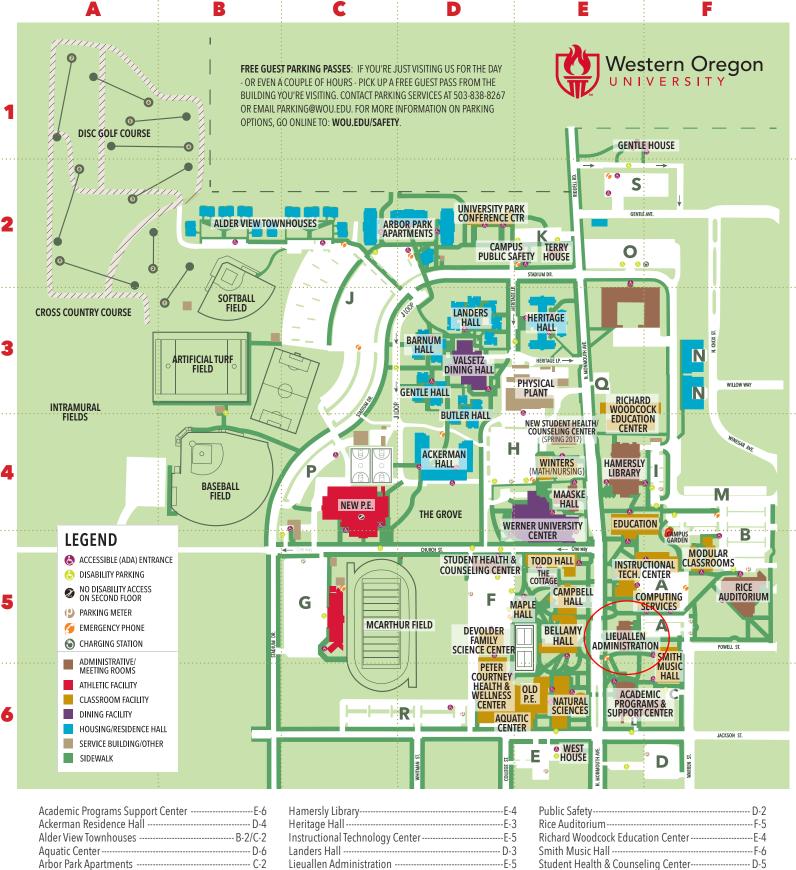

Sincerely,

Ryan James Hagemann

Secretary to the Board of Trustees

| Academic Programs Support Center          | E-6     |
|-------------------------------------------|---------|
| Ackerman Residence Hall                   |         |
| Alder View Townhouses                     | B-2/C-2 |
| Aquatic Center                            | D-6     |
| Arbor Park Apartments                     | C-2     |
| Barnum Hall                               | D-3     |
| Bellamy Hall (Humanities/Social Sciences) | E-5     |
| Butler Hall                               | D-4     |
| Campbell Hall                             | E-5     |
| Computing Services                        | F-5     |
| The Cottage                               | E-5     |
| DeVolder Family Science Center            | D-5     |
| Education Building                        | E-4     |
| Gentle Hall                               | D-3     |
| Gentle House                              | E-1     |
|                                           |         |

| Trainersty Library                             |  |
|------------------------------------------------|--|
| Heritage HallE-3                               |  |
| Instructional Technology CenterE-5             |  |
| Landers Hall D-3                               |  |
| Lieuallen AdministrationE-5                    |  |
| Maple Hall D-5                                 |  |
| Maaske HallE-4                                 |  |
| McArthur Field C-5                             |  |
| Modular ClassroomsF-5                          |  |
| Natural SciencesE-6                            |  |
| New Physical Education C-4                     |  |
| Old Physical EducationE-6                      |  |
| Parking Services (Lieuallen Administration)E-5 |  |
| Peter Courtney Health and Wellness Center D-6  |  |
| Physical Plant D-3                             |  |
|                                                |  |

| ablic Salety                       | D-Z |
|------------------------------------|-----|
| Rice Auditorium                    | F-5 |
| Richard Woodcock Education Center  | E-4 |
| Smith Music Hall                   | F-6 |
| Student Health & Counseling Center | D-5 |
| Fodd Hall                          | E-5 |
| Terry House                        | E-2 |
| University Park Conference Center  | D-2 |
| Valsetz Dining Hall                | D-3 |
| Werner University Center           | E-4 |
| West House                         | E-6 |
| Winters Building (Math/Nursing)    | E-4 |
|                                    |     |

| Opening Spring 2017: New Student Health/ |   |
|------------------------------------------|---|
| Counseling CenterE-4                     | ŀ |