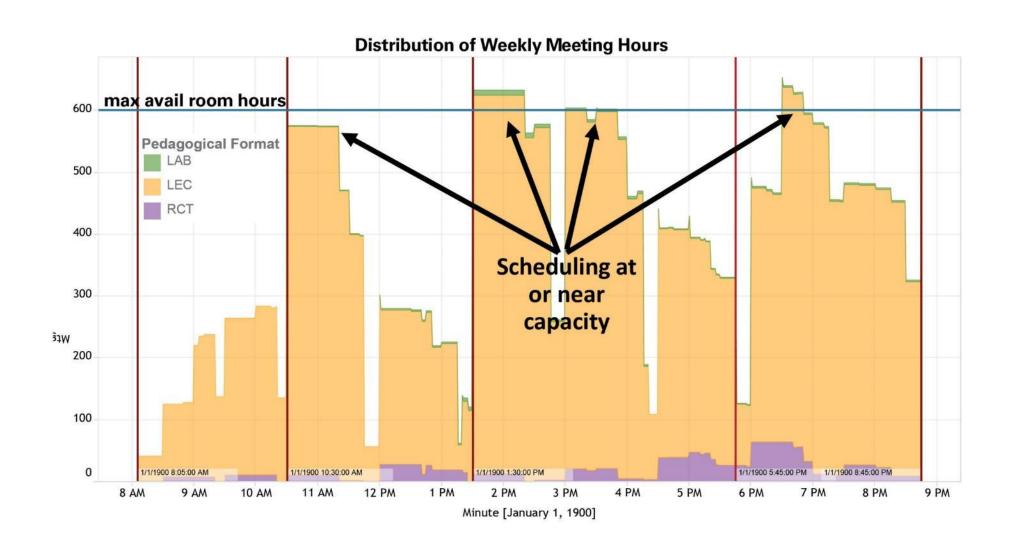

Spaces
- > Policies and Processes
- > Assessment Tools



# How are WOU Sections Distributed?





# How are WOU Sections Distributed?



# **Visualizing Space Use by Building**







Concept: Align spaces with pedagogies, rather than the reverse







# Diversity and Space Planning

- Scheduling & Non-Traditional Students
- More Diversity in Delivery Methods
- Distance Learning & Hybrid Offerings











# **Support the Student Athlete**











How will the Master Plan enhance/promote
Western Oregon University's identity in the community?
How will the Master Plan enhance/promote
our relationship with the community?









# Discussion: How Do You **Define Success?**



# A Fabric of Learning in Spaces



# **Visualizing Space Use by Building**



### **Demand by Time of Day**



Supply vs. Demand



#### **Room vs. Seat Utilization**



### **Square Feet Per Seat**



# **Demand Modeling**

### **Computation of Optimal Inventory**

| FALL 2015                                               |                                   | Average I                    | 10.5                    | Average<br>Utilization   | (1) The second s | Average<br>Utilizatio           |                         | Average Daytime<br>Utilization = 70% |                    |  |
|---------------------------------------------------------|-----------------------------------|------------------------------|-------------------------|--------------------------|---------------------------------------------------------------------------------------------------------------------------------------------