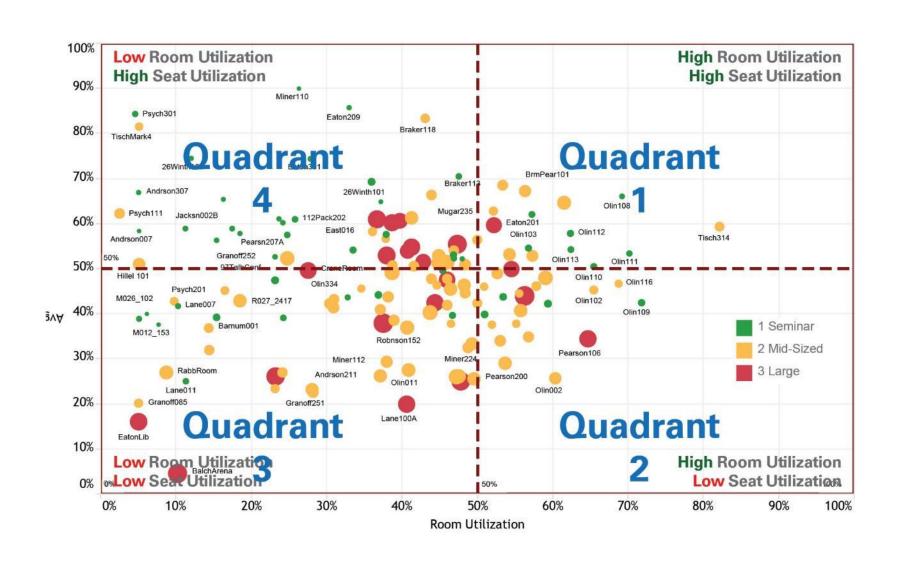

How are WOU Sections Distributed?





# How are WOU Sections Distributed?



# **Visualizing Space Use by Building**







Concept: Align spaces with pedagogies, rather than the reverse







# Diversity and Space Planning

- Scheduling & Non-Traditional Students
- More Diversity in Delivery Methods
- Distance Learning & Hybrid Offerings











# **Support the Student Athlete**











How will the Master Plan enhance/promote
Western Oregon University's identity in the community?
How will the Master Plan enhance/promote
our relationship with the community?









# Discussion: How Do You **Define Success?**



# A Fabric of Learning in Spaces



# **Visualizing Space Use by Building**



### **Demand by Time of Day**



Supply vs. Demand



#### **Room vs. Seat Utilization**



### **Square Feet Per Seat**



# **Demand Modeling**

### **Computation of Optimal Inventory**

| FALL 2015                                               |                                   | Average I                    | 10.5                    | Average<br>Utilization   | (1) The second s | Average<br>Utilizatio           |                         | Average Daytime<br>Utilization = 70% |                    |  |
|---------------------------------------------------------|-----------------------------------|------------------------------|-------------------------|--------------------------|--------------------------------------------------------------------------------------------------------------------------------------------------------------------------------------------------------