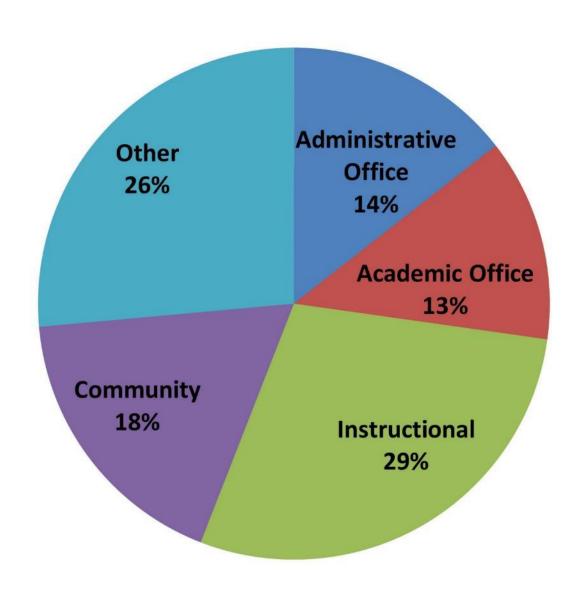

|                                 | 87                      |                                      | 99                 |  |

# **Campus Space Types**



# **Balancing Program and Finances**

### **Objective:**

 Balance College goals and objectives with realistic assessment of resources and financial requirements