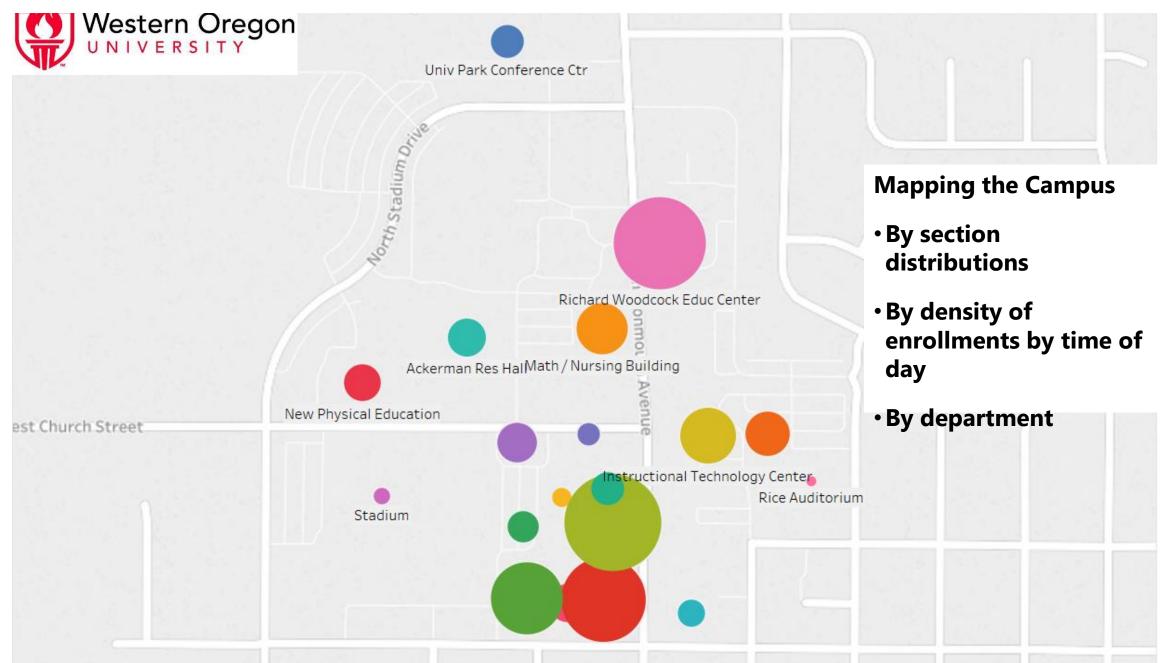

# **Visualizing Space Use by Building**

Concept: Align spaces with pedagogies, rather than the reverse

# **Visualizing Space Use by Building**