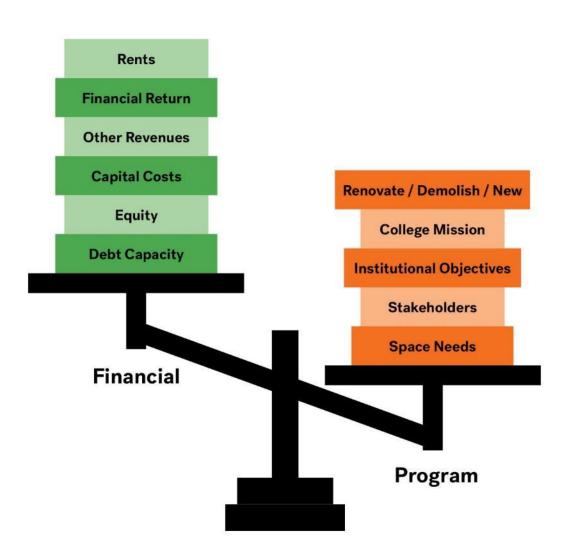

# **Balancing Program and Finances**

### **Objective:**

 Balance College goals and objectives with realistic assessment of resources and financial requirements