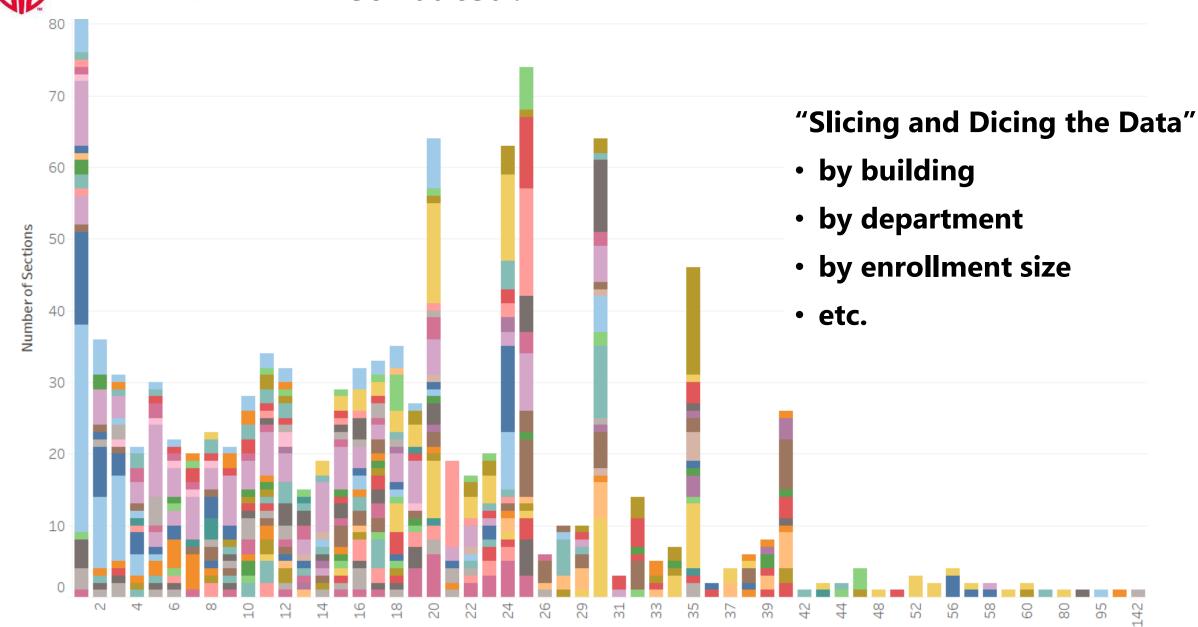

# **Visualizing Space Use by Building**

Concept: Align spaces with pedagogies, rather than the reverse

# **Visualizing Space Use by Building**