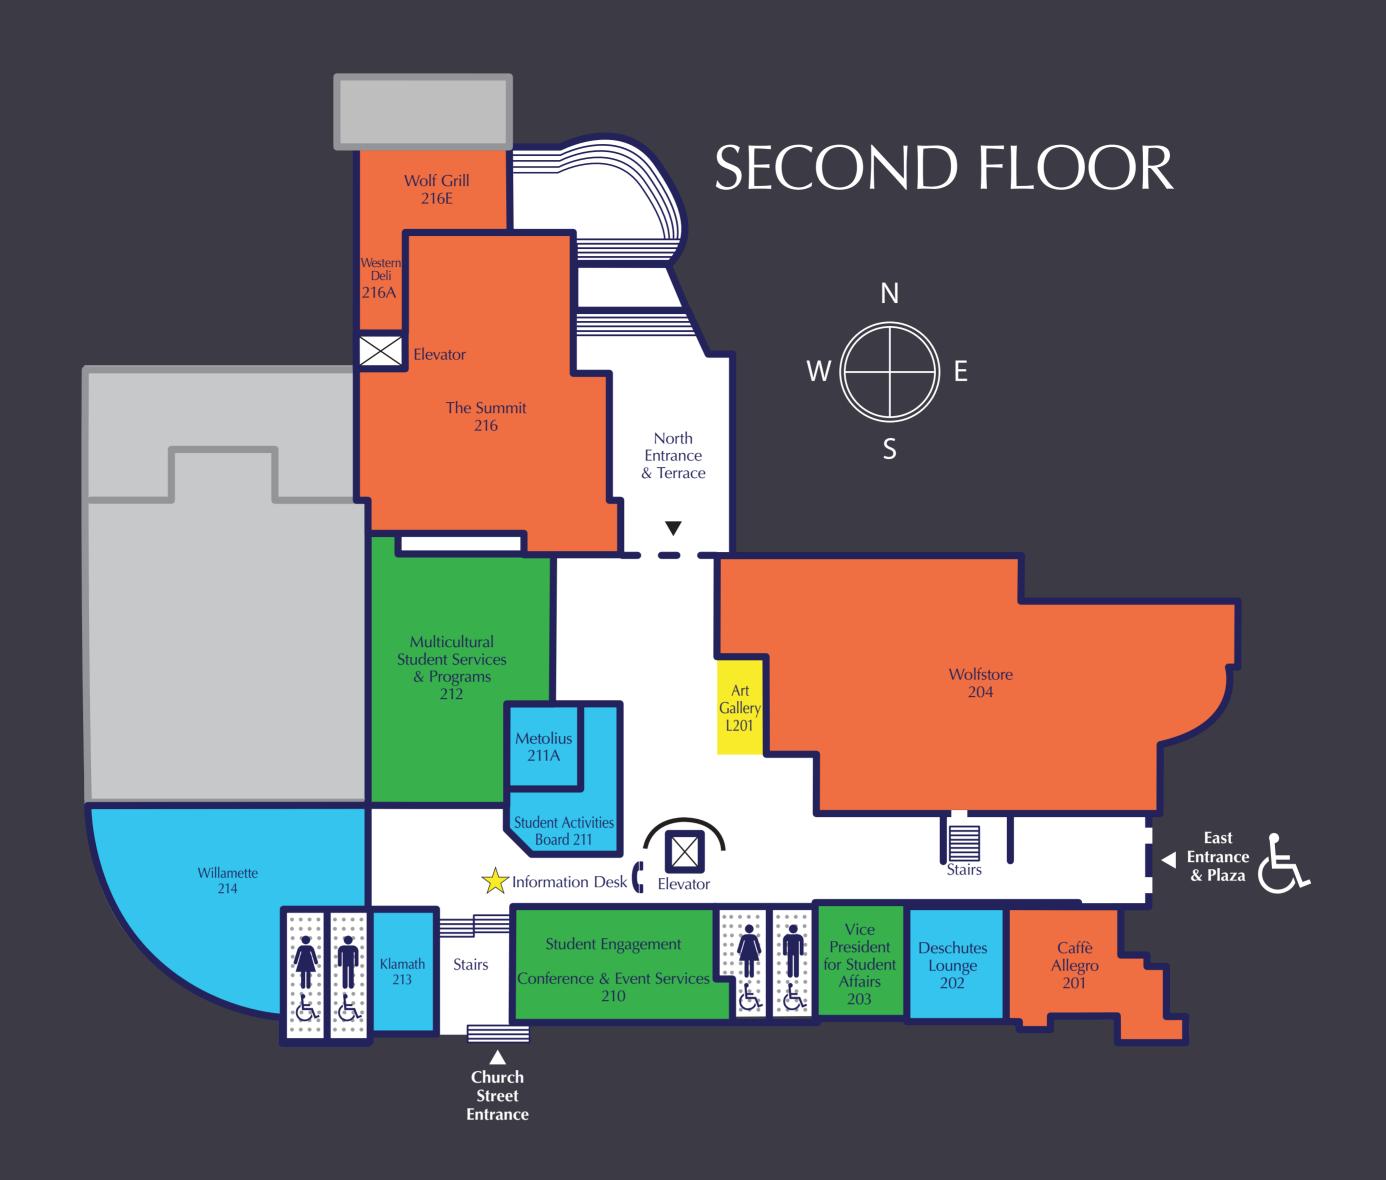

# CONFERENCE/LOUNGE

CALAPOOIA ROOM 130 COLUMBIA ROOM A 123A COLUMBIA ROOM B 123B DESCHUTES LOUNGE 202 KLAMATH ROOM 213 LITTLE D ROOM 136 METOLIUS ROOM 211A NORTH SANTIAM ROOM 135 PACIFIC ROOM 101 ROGUE ROOM 132 OCHOCO ROOM 131 SOUTH SANTIAM ROOM 133 WILLAMETTE ROOM 214

## DINING SERVICE/RETAIL

WOLFSTORE WAREHOUSE 147 CAFFÈ ALLEGRO 201 CATERING OFFICE 134 KITCHEN 149 KITCHEN STORAGE 154 216 THE SUMMIT WESTERN DELI 216A WOLFSTORE 204 216E WOLF GRILL

## STUDENT SERVICES

ABBY'S HOUSE, CENTER FOR 106 **EQUITY & GENDER JUSTICE** ASWOU (STUDENT GOVERNMENT) 122 ASWOU / STUDENT 121 **ORGANIZATIONS** CONFERENCE & 210 **EVENT SERVICES** 212 MULTICULTURAL STUDENT SERVICES & PROGRAMS NON-TRADITIONAL 120 STUDENT LOUNGE **SERVICE LEARNING &** 119 CAREER DEVELOPMENT STONEWALL CENTER 110

## STUDENT SERVICES

STUDENT ACTIVITIES BOARD 211
STUDENT EMPLOYMENT 119
STUDENT ENGAGEMENT 210
VETERANS RESOURCE CENTER 108
VICE PRESIDENT FOR 203
STUDENT AFFAIRS

## **SUPPORT SERVICES**

| ART GALLERY  | L201 |
|--------------|------|
| VENDING      | L101 |
| COMPUTER LAB | 111  |
| LOADING DOCK | 156  |
| RECYCLE ROOM | 156C |
| VIDEO PHONE  | L101 |
| WUC STORAGE  | 107  |
|              |      |