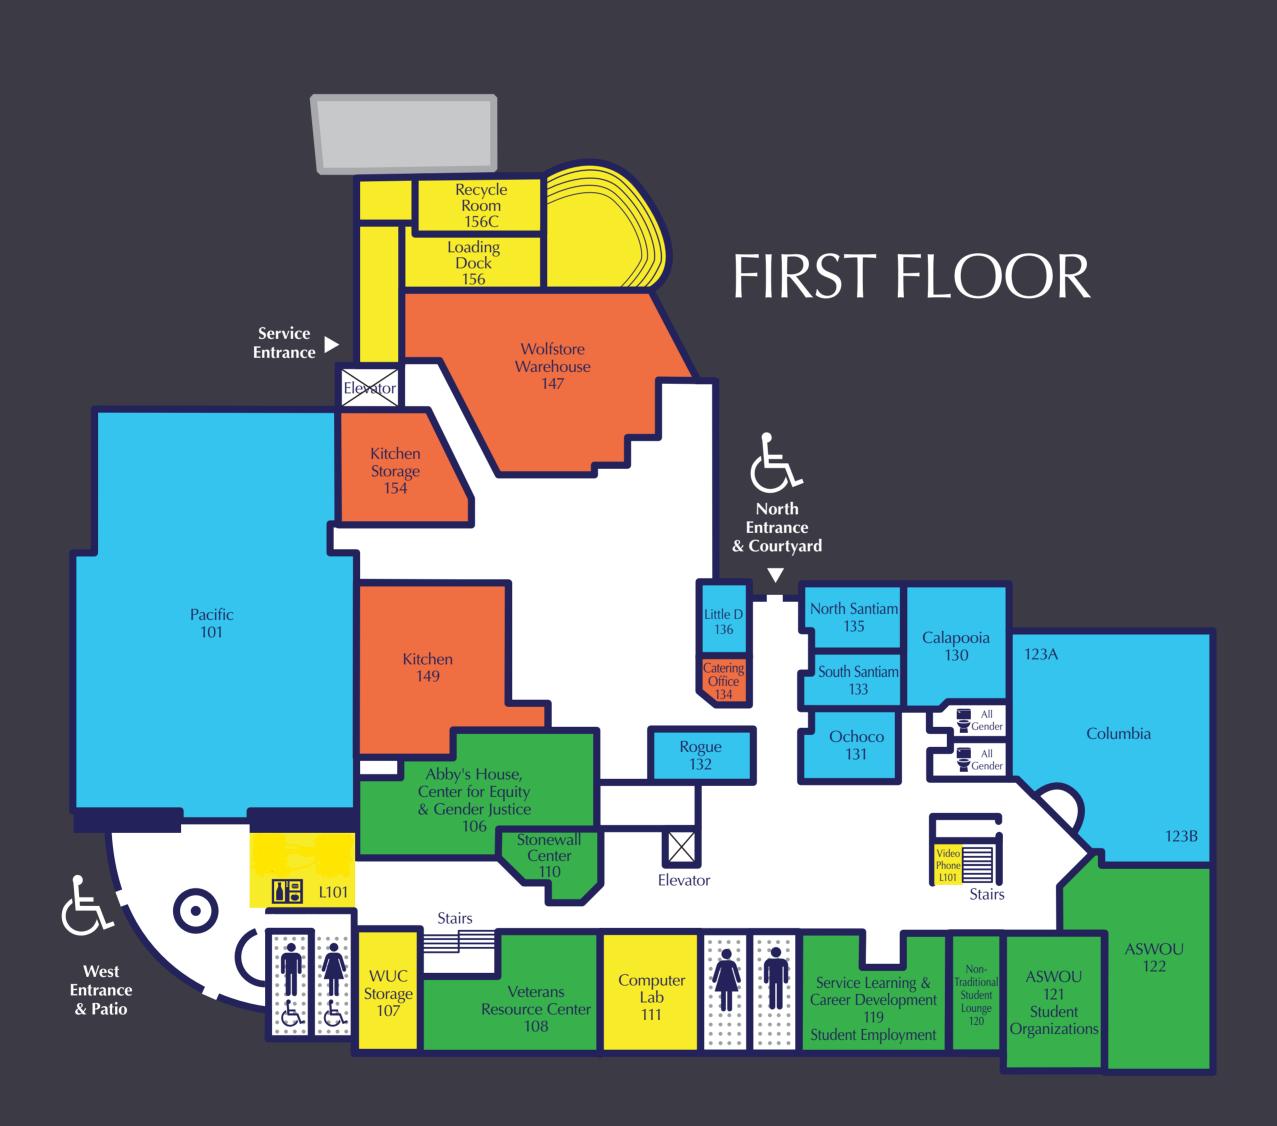

# CONFERENCE/LOUNGE

CALAPOOIA ROOM 130 COLUMBIA ROOM A 123A COLUMBIA ROOM B 123B DESCHUTES LOUNGE 202 KLAMATH ROOM 213 LITTLE D ROOM 136 METOLIUS ROOM 211A NORTH SANTIAM ROOM 135 PACIFIC ROOM 101 ROGUE ROOM 132 OCHOCO ROOM 131 SOUTH SANTIAM ROOM 133 WILLAMETTE ROOM 214

## DINING SERVICE/RETAIL

WOLFSTORE WAREHOUSE 147 CAFFÈ ALLEGRO 201 CATERING OFFICE 134 KITCHEN 149 KITCHEN STORAGE 154 216 THE SUMMIT WESTERN DELI 216A WOLFSTORE 204 216E WOLF GRILL

## STUDENT SERVICES

ABBY'S HOUSE, CENTER FOR 106 **EQUITY & GENDER JUSTICE** ASWOU (STUDENT GOVERNMENT) 122 ASWOU / STUDENT 121 **ORGANIZATIONS** CONFERENCE & 210 **EVENT SERVICES** 212 MULTICULTURAL STUDENT SERVICES & PROGRAMS NON-TRADITIONAL 120 STUDENT LOUNGE **SERVICE LEARNING &** 119 CAREER DEVELOPMENT STONEWALL CENTER 110

## STUDENT SERVICES

STUDENT ACTIVITIES BOARD 211
STUDENT EMPLOYMENT 119
STUDENT ENGAGEMENT 210
VETERANS RESOURCE CENTER 108
VICE PRESIDENT FOR 203
STUDENT AFFAIRS

## **SUPPORT SERVICES**

| ART GALLERY  | L201 |
|--------------|------|
| VENDING      | L101 |
| COMPUTER LAB | 111  |
| LOADING DOCK | 156  |
| RECYCLE ROOM | 156C |
| VIDEO PHONE  | L101 |
| WUC STORAGE  | 107  |
|              |      |